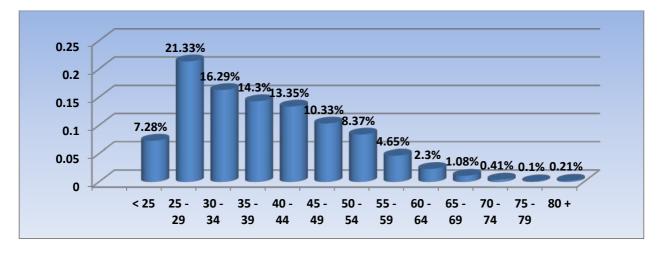

### Podiatrists: Age by registration type

| Podiatrists: Registration by Age and Registration Type |         |                              |                    |       |                      |  |  |
|--------------------------------------------------------|---------|------------------------------|--------------------|-------|----------------------|--|--|
| Age Group                                              | General | General<br>and<br>Specialist | Non-<br>practising | Total | % By<br>Age<br>Group |  |  |
|                                                        |         |                              |                    |       |                      |  |  |
| < 25                                                   | 282     |                              |                    | 282   | 7.28%                |  |  |
| 25 - 29                                                | 814     |                              | 12                 | 826   | 21.33%               |  |  |
| 30 - 34                                                | 611     |                              | 20                 | 631   | 16.29%               |  |  |
| 35 - 39                                                | 539     | 6                            | 9                  | 554   | 14.3%                |  |  |
| 40 - 44                                                | 499     | 6                            | 12                 | 517   | 13.35%               |  |  |
| 45 - 49                                                | 385     | 4                            | 11                 | 400   | 10.33%               |  |  |
| 50 - 54                                                | 313     | 4                            | 7                  | 324   | 8.37%                |  |  |
| 55 - 59                                                | 176     | 4                            |                    | 180   | 4.65%                |  |  |
| 60 - 64                                                | 86      |                              | 3                  | 89    | 2.3%                 |  |  |
| 65 - 69                                                | 37      | 1                            | 4                  | 42    | 1.08%                |  |  |
| 70 - 74                                                | 15      |                              | 1                  | 16    | 0.41%                |  |  |
| 75 - 79                                                | 4       |                              |                    | 4     | 0.1%                 |  |  |
| 80 +                                                   | 7       | 1                            |                    | 8     | 0.21%                |  |  |
| Total                                                  | 3,768   | 26                           | 79                 | 3,873 |                      |  |  |

### Percent by age group