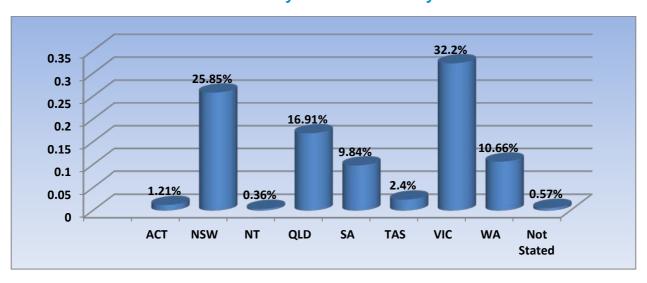

Podiatrists: State and territory by registration type

| Podiatrists: Registration Type by State |         |                              |                    |       |               |  |
|-----------------------------------------|---------|------------------------------|--------------------|-------|---------------|--|
| State                                   | General | General<br>and<br>Specialist | Non-<br>practising | Total | % By<br>State |  |
|                                         |         |                              |                    |       |               |  |
| ACT                                     | 47      |                              |                    | 47    | 1.21%         |  |
| NSW                                     | 987     | 5                            | 9                  | 1,001 | 25.85%        |  |
| NT                                      | 14      |                              |                    | 14    | 0.36%         |  |
| QLD                                     | 639     | 1                            | 15                 | 655   | 16.91%        |  |
| SA                                      | 369     | 5                            | 7                  | 381   | 9.84%         |  |
| TAS                                     | 92      |                              | 1                  | 93    | 2.4%          |  |
| VIC                                     | 1,208   | 3                            | 36                 | 1,247 | 32.2%         |  |
| WA                                      | 394     | 11                           | 8                  | 413   | 10.66%        |  |
| Not Stated                              | 18      | 1                            | 3                  | 22    | 0.57%         |  |
| Total                                   | 3,768   | 26                           | 79                 | 3,873 |               |  |

### **Percent by state and territory**